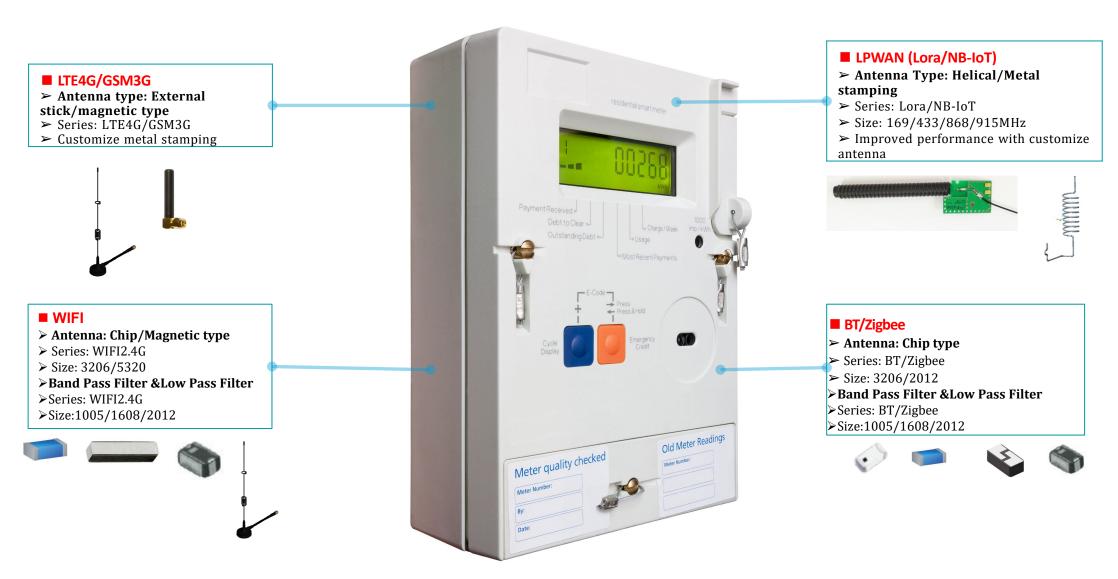

## **Pulse Wireless Solution Overview for Smart Meters**

| Application        | Series       | Туре         | Description              | Pulse Parts Number | Remark    |
|--------------------|--------------|--------------|--------------------------|--------------------|-----------|
| LTE4G/GSM3G        | Antenna      | Stick        | GSM3G/49.5*18.2mm        | W1900/W1902        | Available |
|                    |              | Magnetic     | LTE4G/311mm length       | W1801              |           |
|                    |              |              |                          |                    |           |
| LPWAN(Lora/NB-IOT) | Antenna      | Helical      | 433-470Mhz/37.6mm length | W3149              | Available |
|                    |              | Helical+ PCB | 169MHz/103mm length      | W3888              |           |
|                    |              |              |                          |                    |           |
| WIFI               | Antenna      | Ceramic chip | WIFI2.4+5G/3216          | ANT3216LL00R2400A  | Available |
|                    |              | Ceramic chip | WIFI2.4/5320             | ANT5320LL24R2400A  |           |
|                    |              | Magnetic     | WIFI2.4/145mm length     | W1832              |           |
|                    | RF Component | BPF          | 2.4GHz BPF /1608         | BPF1608LM02R2400A  |           |
|                    |              | LPF          | 2.4GHz LPF /1608         | LPF1608LL53R2400A  |           |
|                    |              |              |                          |                    |           |
| Zigbee/BT          | Antenna      | Ceramic chip | WIFI2.4/3216             | ANT3216LL00R2400A  | Available |
|                    |              | Ceramic chip | WIFI2.4/3216             | W3008C             |           |
|                    | RF Compoent  | BPF          | 2.4GHz BPF /2012         | BPF2012LRQCR2400L  |           |
|                    |              | LPF          | 2.4GHz LPF /1005         | LPF1005LL50R2400A  |           |