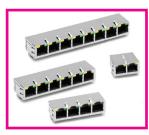

**Series** 1X1 10 Gigabit PoE/PoE+ option LED option, Tab-Up

Series 1XN Gigabit LED option. Tab-Up **J80** Series

**JGO** 

J412.0 (08/15)

For datasheets, samples availability and technical support please visit www.PulseElectronics.com or call (858) 674-8100