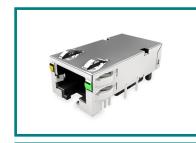

## **PulseJack® Platforms Guide**

JT3 Series 1X1 10 Gigabit Offset, LED option, Tab-Down. Low Profile

JT5

**Series** 

2XN 10 Gigabit

Pins, Light pipe

Thru hole & Press Fit

Low Profile LED option, Tab-Up JON Series 1x4 10 Gigabit PoE/PoE+ option