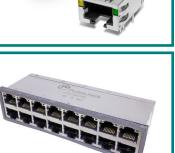

## **PulseJack® Platforms Guide**

JT3 Series 1X1 10 Gigabit Offset, LED option, Tab-Down. Low Profile

JT5

**Series** 

2XN 10 Gigabit

Pins, Light pipe

Thru hole & Press Fit

Low Profile LED option, Tab-Up JON Series 1x4 10 Gigabit PoE/PoE+ option