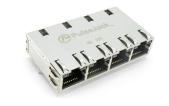

J1N

Series 1x4 Gigabit PoE/PoE+

LED option, Tab-Down

JGL

JOB/JCO/ **J20** Series 2XN 10/100 & Gigabit PoE/PoE+/UPoE Option LED option

JOG **Series** 1X1 Gigabit Low Profile. Tab-Up

LED option Series 1X1 Gigabit