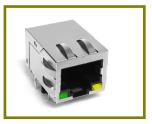

PoE/PoE+ option LED option, Tab-Up

**J00/J10 JV0/J30** 10/100 **THT/SMT** option Tab-Up/Tab-Down LED option

© Copyright 2015, Pulse Electronics.

**JT6 Series** 1x4 10 Gigabit PoE/PoE+, LED option. Tab Up