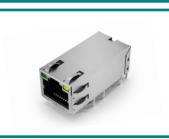

PoE/PoE+ option LED option, Tab-Up

**J00/J10 JV0/J30** 10/100 **THT/SMT** option Tab-Up/Tab-Down LED option

© Copyright 2015, Pulse Electronics.

**JT6 Series** 1x4 10 Gigabit PoE/PoE+, LED option. Tab Up