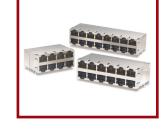

J1N

Series 1x4 Gigabit PoE/PoE+

LED option, Tab-Down

JGL

JOB/JCO/ **J20** Series 2XN 10/100 & Gigabit PoE/PoE+/UPoE Option LED option

JOG **Series** 1X1 Gigabit Low Profile. Tab-Up

LED option Series 1X1 Gigabit